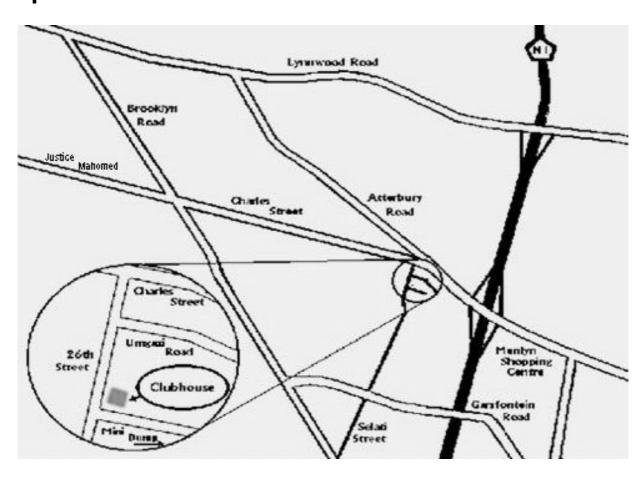

## Map:

## **Driving Directions:**

- Take the ATTERBURY ROAD off ramp of the N1 Highway (going away from Menlyn Shopping Centre & towards town)
- Take the first LEFT slipway to turn onto **JUSTICE MAHOMED** (used to be **CHARLES STREET**). This is opposite the Dros and Travel Lodge "instant" hotel.
- **26TH STREET** is the very first left again (about 200m along & diagonally opposite the BP garage).
- The PGMC Clubhouse is the 2nd left (there is a yellow PGMC sign on the building
   - visible from the street after / next to the Wrestling Club)
- There is parking in the grounds, or in the open ground next to our property accessed through the Wrestling Club.
- GPS Coordinates: S: 25° 46′ 35.0" E: 28° 16′ 01.3"